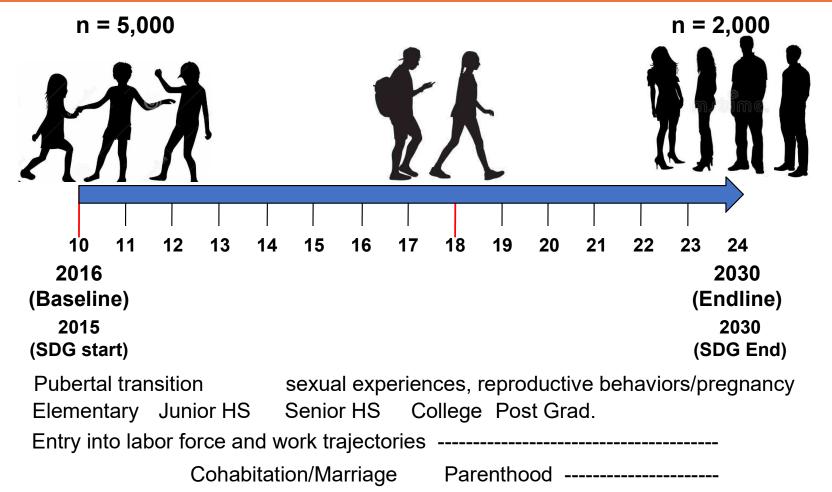

The study tracks key milestones in the cohort's life course from early adolescence to young adulthood