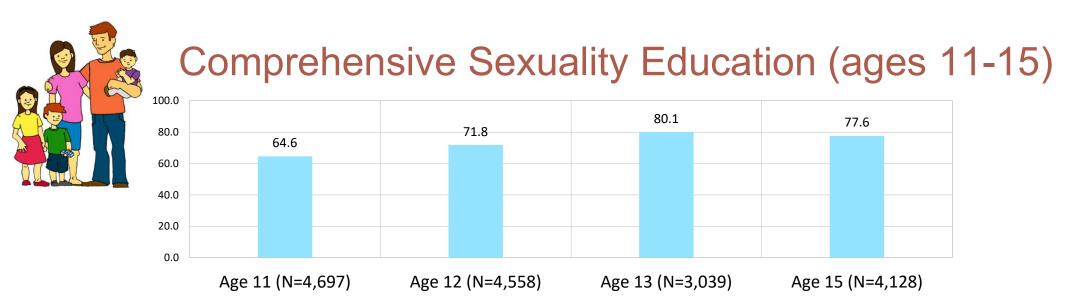

- majority 'discussed RH/FP in class'
- higher proportions in Luzon than Visayas (p<0.01)
- higher proportions in Visayas than Mindanao (p<0.01)
- more urban than rural (p<0.05), more girls than boys (p<0.01)
- same pattern confirmed among those with complete data across waves (N=2,574) representing true trend over time