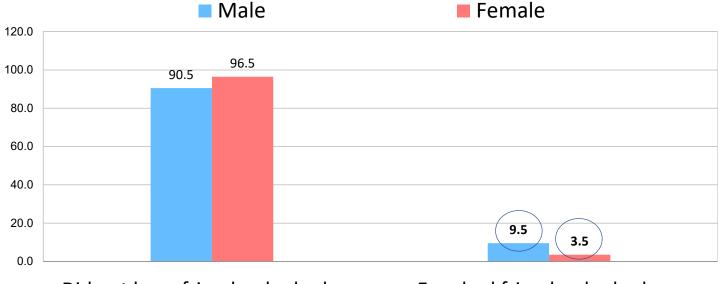

### Have friends with sexual experience (Wave 4, Age 13, N=2,999)

Did not have friends who had sex

Ever had friends who had sex

males are more likely to have friends who have had sex

significantly different at p<0.01