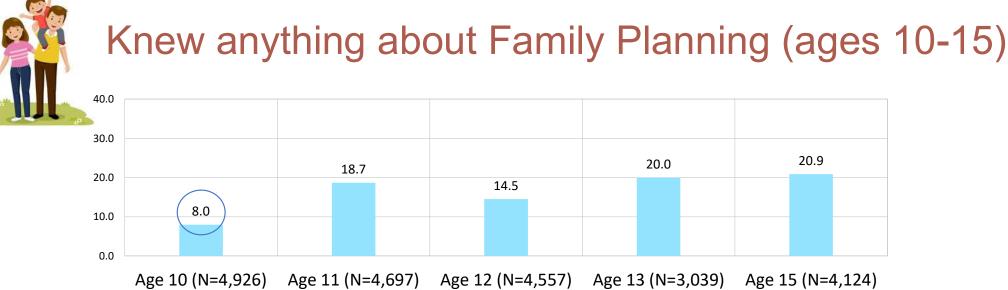

- at age 10, only 8% knew anything about FP
- proportions increased by age 15
- girls have higher reporting levels at ages 10, 13, 15 (p<0.01)
- same pattern confirmed among those with complete data across waves (N=2,574) representing true trend over time