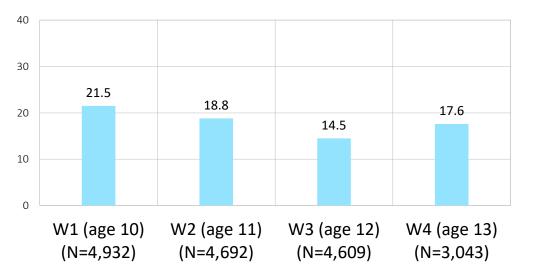

- at age 10 only 43% received information
- as they get older, they get more information
- about 29% not getting any information (ages 13/15)
- girls have higher reporting levels (p<0.01)
- same pattern confirmed among those with complete data across waves (N=2,574) representing true trend over time

- mother usual source across waves
- age 10 teachers; as they got older father, family members & peers/neighbors
- same pattern confirmed among those with complete data across waves (N=2,574) representing true trend over time