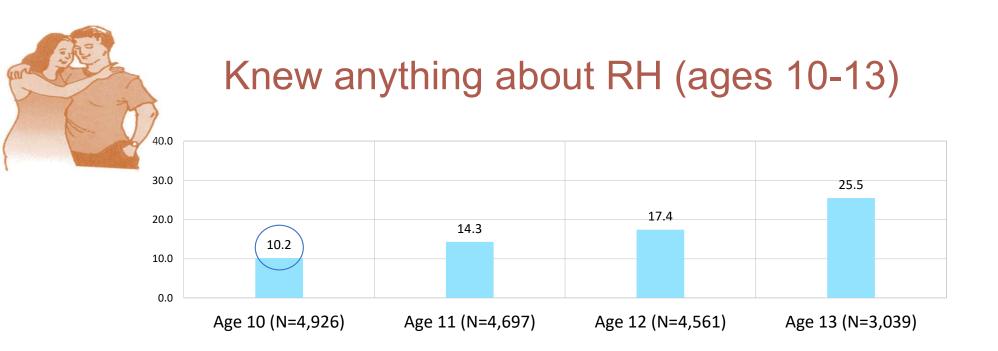

Awareness of FP must start in the adolescent years:

- can help them understand their unique needs
- guide them in their choices & decisions about sexuality & marriage

- at age 10, only 10% knew anything about RH
- proportions increased by age 13
- girls have higher reporting levels (p<0.01)
- same pattern confirmed among those with complete data across waves (N=2,574) representing true trend over time