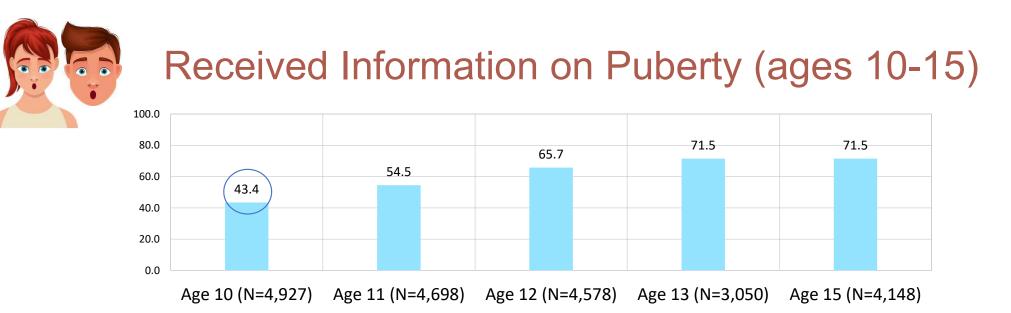

- at age 10 only 43% received information
- as they get older, they get more information
- about 29% not getting any information (ages 13/15)
- girls have higher reporting levels (p<0.01)
- same pattern confirmed among those with complete data across waves (N=2,574) representing true trend over time

- mother usual source across waves
- age 10 teachers; as they got older father, family members & peers/neighbors
- same pattern confirmed among those with complete data across waves (N=2,574) representing true trend over time