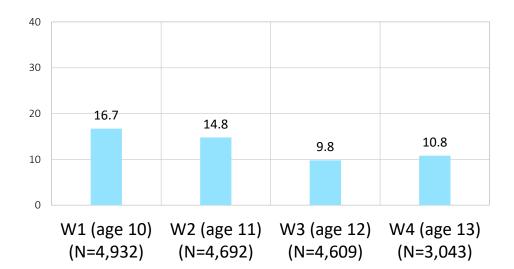

- at age 10, only 8% knew anything about FP
- proportions increased by age 15
- girls have higher reporting levels at ages 10, 13, 15 (p<0.01)
- same pattern confirmed among those with complete data across waves (N=2,574) representing true trend over time

Awareness of FP must start in the adolescent years:

- can help them understand their unique needs
- guide them in their choices & decisions about sexuality & marriage

- at age 10, only 10% knew anything about RH
- proportions increased by age 13
- girls have higher reporting levels (p<0.01)
- same pattern confirmed among those with complete data across waves (N=2,574) representing true trend over time