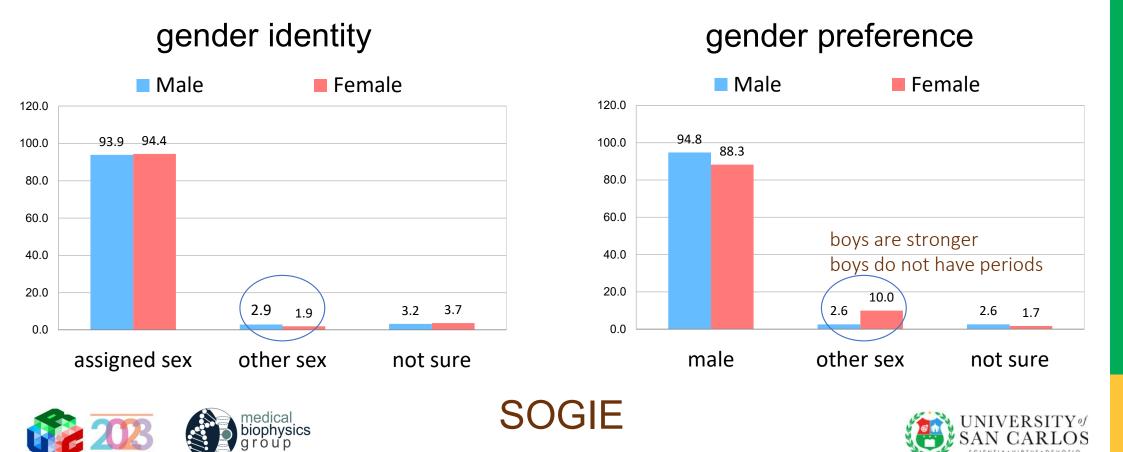

#### Sexual Orientation, Gender Identity, and Gender Expression (Wave 4, Age 13, N=3,043)

## Discussed same-sex attraction (ages 10-13)

with Father

interaction with mother/father on same-sex attraction becomes less as young people get older

- age 10, only 43% received information about puberty, less than 11% claimed to know anything about FP/RH
- increasingly more received information from peers/other family members
- 84 had sex among 13-year-olds, 74 were boys
- those who had sex have friends who had sex (mostly males)

- 1<sup>st</sup> person they had sex with: acquaintance, friend, boy/girl friend, member of the family, stranger (mostly about the same age)
- interaction with mother/father on same-sex attraction becomes less as young people get older